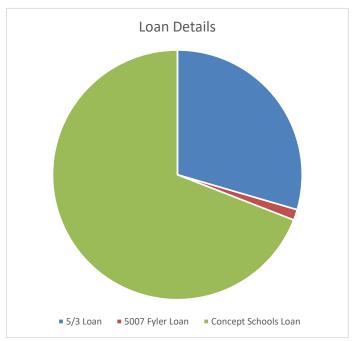

#### **GSA Financial Dashboard November 2024**

- GSA has \$2,639,586 deficit at the end of November 2024.
- Total cash-in-hand is \$ 4,450,002.91.
- Unrestricted days cash on hand: 63.15.
- Long-term/Short-term loan total is \$5,788,037.17.
- The total Current Enrollment in is 1658.
- 24-25 PK-12 Estimated ADA is 1508.
- 24-25 PK-12 Estimated WADA is 1771.