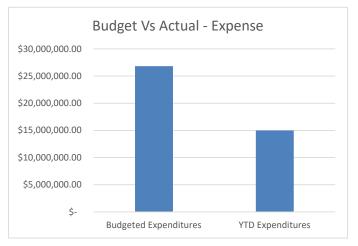

| Budgeted Revenue      | \$<br>27,483,690.90 | 100.00% |
|-----------------------|---------------------|---------|
| YTD Revenue           | \$<br>12,359,374.22 | 44.97%  |
| Budgeted Expenditures | \$<br>26,820,676.13 | 100.00% |
| YTD Expenditures      | \$<br>14,998,960.32 | 55.92%  |