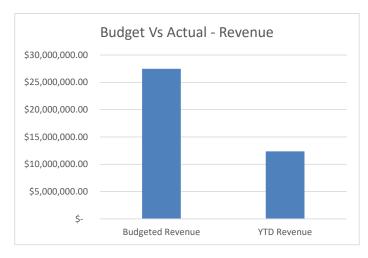

| Budgeted Revenue      | \$<br>27,483,690.90 | 100.00% |
|-----------------------|---------------------|---------|
| YTD Revenue           | \$<br>12,359,374.22 | 44.97%  |
| Budgeted Expenditures | \$<br>26,820,676.13 | 100.00% |
| YTD Expenditures      | \$<br>14,998,960.32 | 55.92%  |